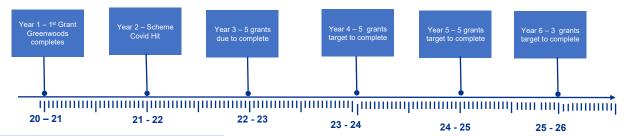

#### Timescale/Programme

Start on site 2021, Completion 2026

## Activities completed last six months period & underway

- 1 grant completed Greenwoods
- Currently on site with 2 Grants Cocoa Lounge and Homeworld

## Activities due next six months

- Approve 3 pending grants:
- Northgate House Angus Showrooms
- 23 Foundry Street Kashmir Travel
- Creative Craft Centre Union Street

- Progress 3 active applications:
- former Principal Northgate
- 6-10 Westgate (Synergy Solicitors)
- Popps Northgate

## Develop 5 current enquiries:

- Former Coral Unit Crackenedge Lane
- Wesco 22 Westgate
- Kingsway Chambers Kingsway Arcade
- The former registry office
- The Old post office

| Item         | Last<br>period | Current<br>period | Trend             |
|--------------|----------------|-------------------|-------------------|
| Programme    | Amber          | Green             | $\rightarrow$     |
| Resourcing   | Red            | Amber             | $\leftrightarrow$ |
| Stakeholders | Green          | Green             | $\rightarrow$     |
| Outputs      | Amber          | Green             | $\longrightarrow$ |
| OVERALL      | Amber          | Green             |                   |